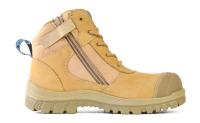

# Description

Zip sided lace-up ankle boot with steel safety toecap.

# Wheat Nubuck Leather Upper

Made from high quality, long lasting nubuck leather.

#### YKK Zipper

High quality zipper provides a quick release and ease of access.