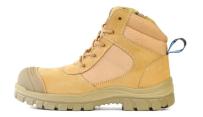

## Padded Collar & Tongue

Added foam around the ankle & shin area to provide better support, stability and comfort.

## **Toe Scuff Protection**

Added toe scuff and abrasion protection to prolong the life of the boot.