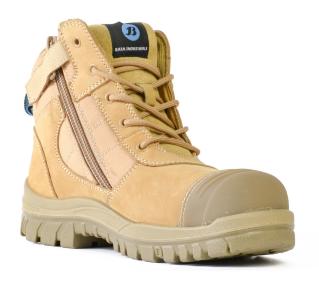

# Description

Zip sided lace-up ankle boot with steel safety toecap.

# **BOOT DETAILS**

| Industry        | Agriculture, Automotive,<br>Manufacturing,<br>Construction |
|-----------------|------------------------------------------------------------|
| Construction    | Injected                                                   |
| Upper Material  | Nubuck Leather                                             |
| Lining Material | Cambrelle                                                  |
| Insole          | Polyurethane                                               |
| Safety Toe Cap  | Steel                                                      |
| Midsole         | Polyurethane                                               |
| Outsole         | Polyurethane                                               |

# Wheat Nubuck Leather Upper

Made from high quality, long lasting nubuck leather.

#### YKK Zipper

High quality zipper provides a quick release and ease of access.